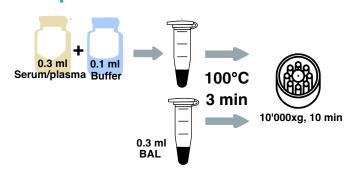

#### **Test procedure**

Test time: 15 minutes CE-IVD approved

Sample types: Serum/plasma, BAL

Storage: 5°C-30°C