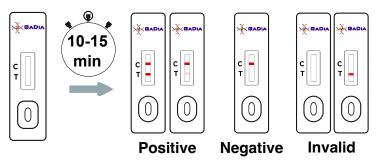

#### **Test procedure**

Test time: 15 minutes CE-IVD approved

Sample types: Serum/plasma, BAL

Storage: 5°C-30°C